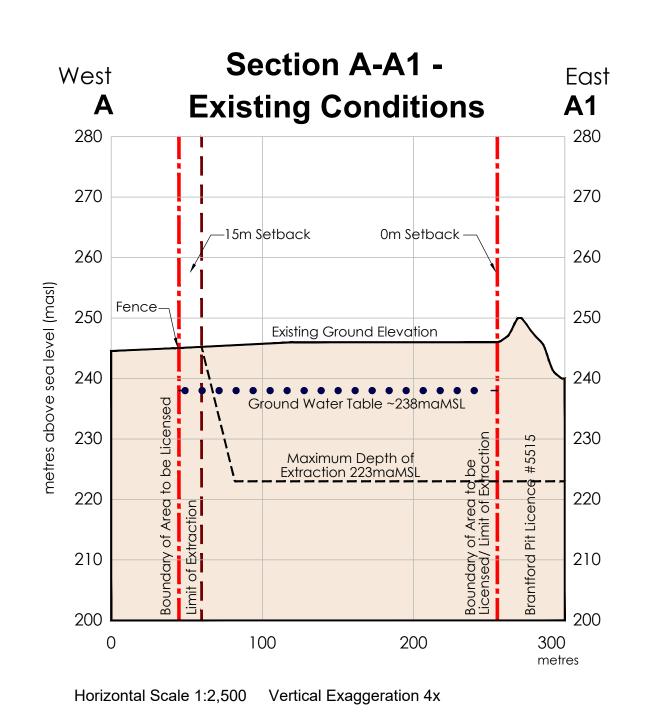

**Cross Sections** 

Hydro Pole

#### Notes

- 1. THIS SITE PLAN IS PREPARED UNDER THE AGGREGATE RESOURCES ACT CLASS A LICENCE, CATEGORY 1 PIT BELOW WATER.
- 2. TOPOGRAPHIC INFORMATION COMPILED BY GEOOPTIC (A DIVISION OF AEON EGMOND LTD.) PRODUCED FROM AERIAL PHOTOGRAPHY FLOWN NOVEMBER 23, 2017. FLIGHT WAS UNDERTAKEN WITH A PHANTOM 3 ADVANCED MULTIROTOR PLATFORM AT 400FT AGL UNDER SFOC GRANTED TO AEON EGMOND LTD AND CLEARED WITH BOTH TRANSPORT CANADA AND NAVCAN. GROUND CONTROL WAS PLACED IN A NETWORK OF 13 POINTS ACROSS THE SITE AND SURVEYED IN WITH A SPECTRA EPOCH50 RTK GPS SYSTEM AT AN AVERAGE SPATIAL PRECISION OF 14.7 MM HORIZONTAL AND 21.6 MM VERTICAL. BASE DATA WAS DIGITIZED USING ARCGIS 10.2 AND THE NEWLY ACQUIRED ORTHO IMAGERY. ALL COORDINATES ARE IN NAD83 UTM17 / EGM2008.CONTOUR INTERVAL IS 1M. ALL ELEVATIONS ARE GEODETIC.
- 3. PROPERTY BOUNDARY FROM VUMAP (FIRST BASE SOLUTIONS) TERANET PARCEL LAYER AND EXISTING SITE PLANS FOR LICENCE #5515 AND IS APPROXIMATE.
- 4. THE SUBJECT SITE IS ZONED AGRICULTURAL (A) IN THE COUNTY OF BRANT COMPREHENSIVE ZONING BY-LAW
- 5. HYDROGEOLOGICAL INFORMATION PREPARED BY MTE CONSULTANTS INC. JULY, 2020. GROUNDWATER TABLE ELEVATION ~238 mAMSL
- 6. LAND USE INFORMATION COMPILED FROM NOVEMBER 2017 ORTHO PHOTO AND SITE VISIT AUGUST 2018.
- 7. AREA TO BE LICENSED ±19.9 ha. (±49 ac.)
  AREA TO BE EXTRACTED ±16.9 ha. (±42 ac.)
- 8. ALL MEASUREMENTS SHOWN ON THIS PLAN ARE IN METRES.