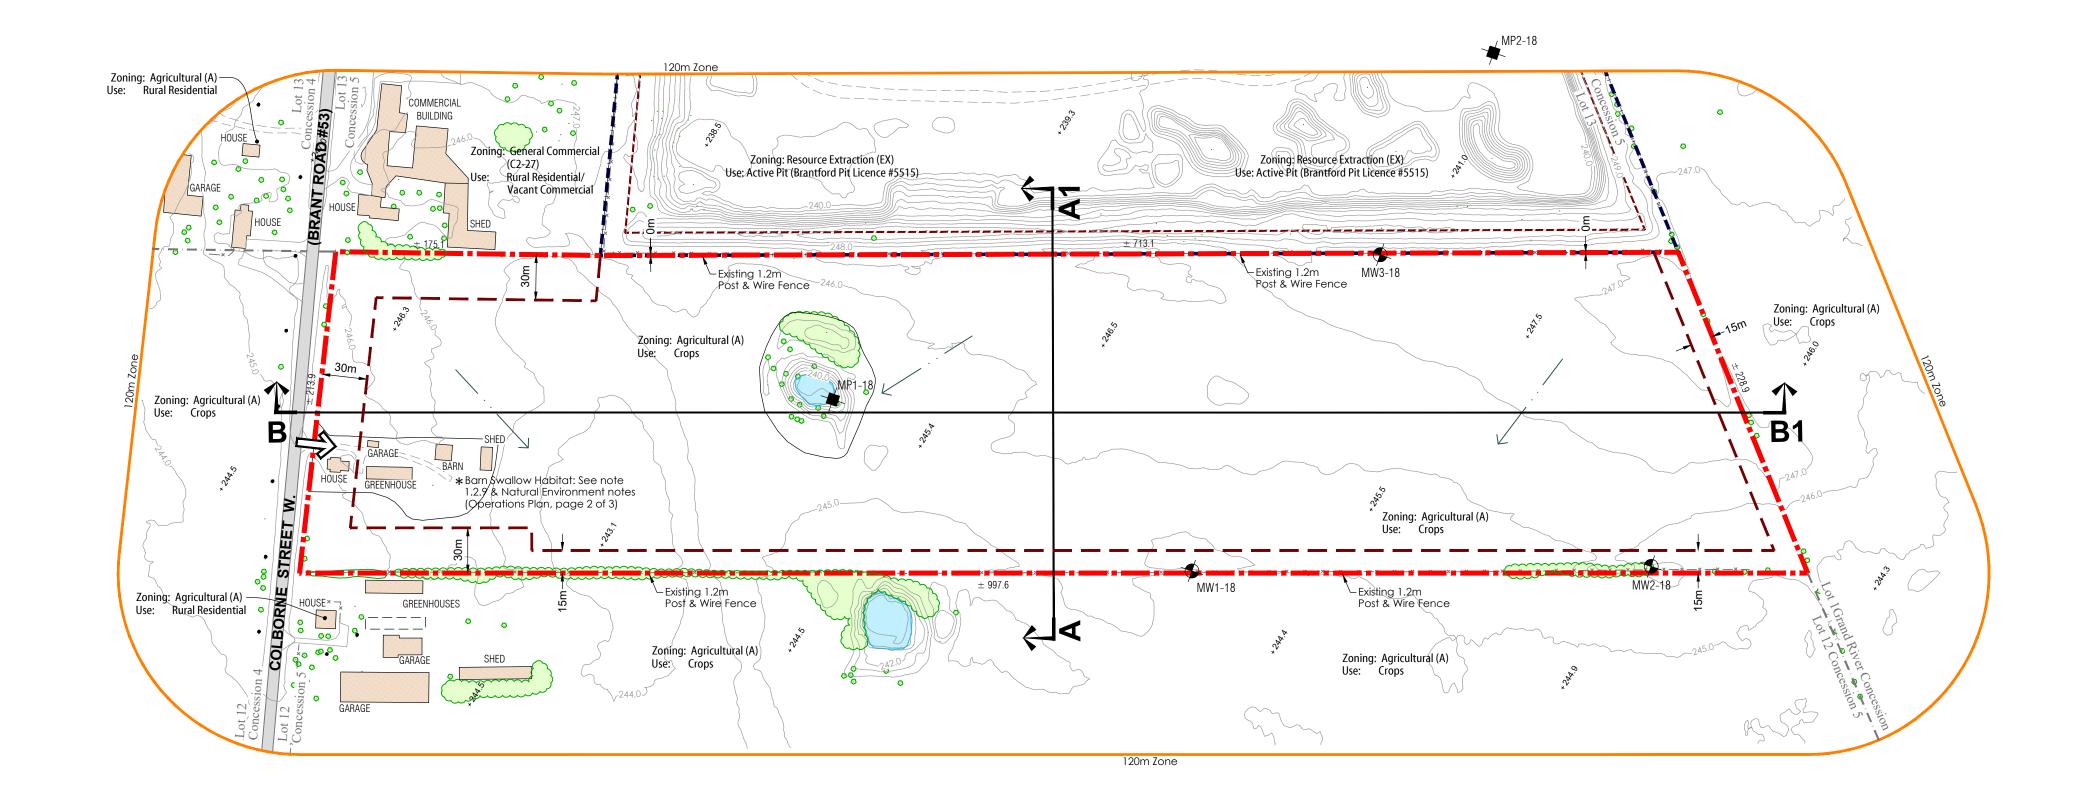

#### Notes

- 1. THIS SITE PLAN IS PREPARED UNDER THE AGGREGATE RESOURCES ACT CLASS A LICENCE, CATEGORY 1 PIT BELOW WATER.
- 2. TOPOGRAPHIC INFORMATION COMPILED BY GEOOPTIC (A DIVISION OF AEON EGMOND LTD.) PRODUCED FROM AERIAL PHOTOGRAPHY FLOWN NOVEMBER 23, 2017. FLIGHT WAS UNDERTAKEN WITH A PHANTOM 3 ADVANCED MULTIROTOR PLATFORM AT 400FT AGL UNDER SFOC GRANTED TO AEON EGMOND LTD AND CLEARED WITH BOTH TRANSPORT CANADA AND NAVCAN. GROUND CONTROL WAS PLACED IN A NETWORK OF 13 POINTS ACROSS THE SITE AND SURVEYED IN WITH A SPECTRA EPOCH50 RTK GPS SYSTEM AT AN AVERAGE SPATIAL PRECISION OF 14.7 MM HORIZONTAL AND 21.6 MM VERTICAL. BASE DATA WAS DIGITIZED USING ARCGIS 10.2 AND THE NEWLY ACQUIRED ORTHO IMAGERY. ALL COORDINATES ARE IN NAD83 UTM17 / EGM2008.CONTOUR INTERVAL IS 1M. ALL ELEVATIONS ARE GEODETIC.
- 3. PROPERTY BOUNDARY FROM VUMAP (FIRST BASE SOLUTIONS) TERANET PARCEL LAYER AND EXISTING SITE PLANS FOR LICENCE #5515 AND IS APPROXIMATE.
- 4. THE SUBJECT SITE IS ZONED AGRICULTURAL (A) IN THE COUNTY OF BRANT COMPREHENSIVE ZONING BY-LAW
- 5. HYDROGEOLOGICAL INFORMATION PREPARED BY MTE CONSULTANTS INC. JULY, 2020. GROUNDWATER TABLE ELEVATION ~238 mAMSL
- 6. LAND USE INFORMATION COMPILED FROM NOVEMBER 2017 ORTHO PHOTO AND SITE VISIT AUGUST 2018.
- 7. AREA TO BE LICENSED ±19.9 ha. (±49 ac.)
  AREA TO BE EXTRACTED ±16.9 ha. (±42 ac.)
- 8. ALL MEASUREMENTS SHOWN ON THIS PLAN ARE IN METRES.

# Legal Description PART OF LOT 12

CONCESSION 5
(former geographic township of Brantford)

(former geographic township of Brantfor COUNTY OF BRANT

Monitoring Well

Mini Piezometer

(FROM MTE JULY, 2020)

(FROM MTE JULY, 2020)

### Legend

|                     | Boundary of Area to be Licensed                                     |                    | Limit of Extraction  ALL SETBACKS ARE DRAWN TO SCALE AND SHOW LABELED DISTANCES |
|---------------------|---------------------------------------------------------------------|--------------------|---------------------------------------------------------------------------------|
|                     | Additional Lands Owned by Applicant LAFARGE BRANTFORD PIT-LIC.#5515 |                    | Existing Extraction Limit LAFARGE BRANTFORD PIT-LIC.#5515                       |
| x-x-x-x<br> <br>  x | Existing Fence  1.2m POST & WIRE FARM FENCE UNLESS OTHERWISE NOTED  | 245.0              | Contour and Elevation METRES ABOVE SEA LEVEL                                    |
|                     |                                                                     |                    |                                                                                 |
|                     | Public Road                                                         | <sub>*24</sub> 6.5 | Spot Height Elevation  METRES ABOVE SEA LEVEL                                   |
|                     | Public Road  Private Driveway/ Laneway                              | ,246.5             | 1 0                                                                             |

MNRF Approval Stamp

Applicant's Signature

Carol Siemiginowski, P.Eng

Existing

Drainage

Water Feature

Direction of Surface

**Groundwater Table** 

## EXISTING FEATURES

Drawing No. 1 OF 3

K:\9526FU-Lafarge-Ginseng Farm Property-County of Brant\A\Exfeplan 1of3.dwg