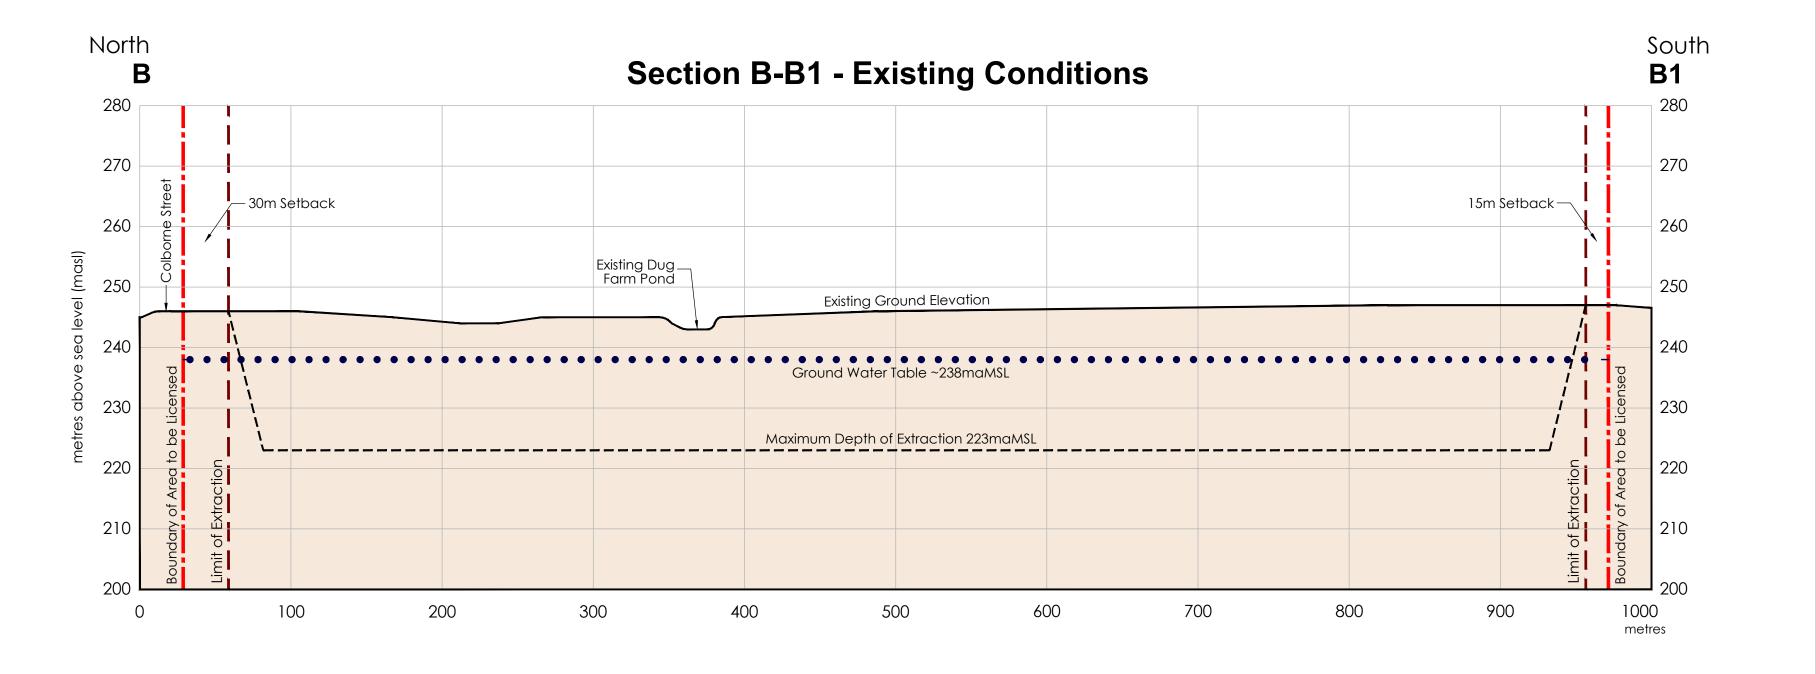

**Cross Sections** 

Hydro Pole

#### Notes

- 1. THIS SITE PLAN IS PREPARED UNDER THE AGGREGATE RESOURCES ACT CLASS A LICENCE, CATEGORY 1 PIT BELOW WATER.
- 2. TOPOGRAPHIC INFORMATION COMPILED BY GEOOPTIC (A DIVISION OF AEON EGMOND LTD.) PRODUCED FROM AERIAL PHOTOGRAPHY FLOWN NOVEMBER 23, 2017. FLIGHT WAS UNDERTAKEN WITH A PHANTOM 3 ADVANCED MULTIROTOR PLATFORM AT 400FT AGL UNDER SFOC GRANTED TO AEON EGMOND LTD AND CLEARED WITH BOTH TRANSPORT CANADA AND NAVCAN. GROUND CONTROL WAS PLACED IN A NETWORK OF 13 POINTS ACROSS THE SITE AND SURVEYED IN WITH A SPECTRA EPOCH50 RTK GPS SYSTEM AT AN AVERAGE SPATIAL PRECISION OF 14.7 MM HORIZONTAL AND 21.6 MM VERTICAL. BASE DATA WAS DIGITIZED USING ARCGIS 10.2 AND THE NEWLY ACQUIRED ORTHO IMAGERY. ALL COORDINATES ARE IN NAD83 UTM17 / EGM2008.CONTOUR INTERVAL IS 1M. ALL ELEVATIONS ARE GEODETIC.
- 3. PROPERTY BOUNDARY FROM VUMAP (FIRST BASE SOLUTIONS) TERANET PARCEL LAYER AND EXISTING SITE PLANS FOR LICENCE #5515 AND IS APPROXIMATE.
- 4. THE SUBJECT SITE IS ZONED AGRICULTURAL (A) IN THE COUNTY OF BRANT COMPREHENSIVE ZONING BY-LAW
- 5. HYDROGEOLOGICAL INFORMATION PREPARED BY MTE CONSULTANTS INC. JULY, 2020. GROUNDWATER TABLE ELEVATION ~238 mAMSL
- 6. LAND USE INFORMATION COMPILED FROM NOVEMBER 2017 ORTHO PHOTO AND SITE VISIT AUGUST 2018.
- 7. AREA TO BE LICENSED ±19.9 ha. (±49 ac.)
  AREA TO BE EXTRACTED ±16.9 ha. (±42 ac.)
- 8. ALL MEASUREMENTS SHOWN ON THIS PLAN ARE IN METRES.