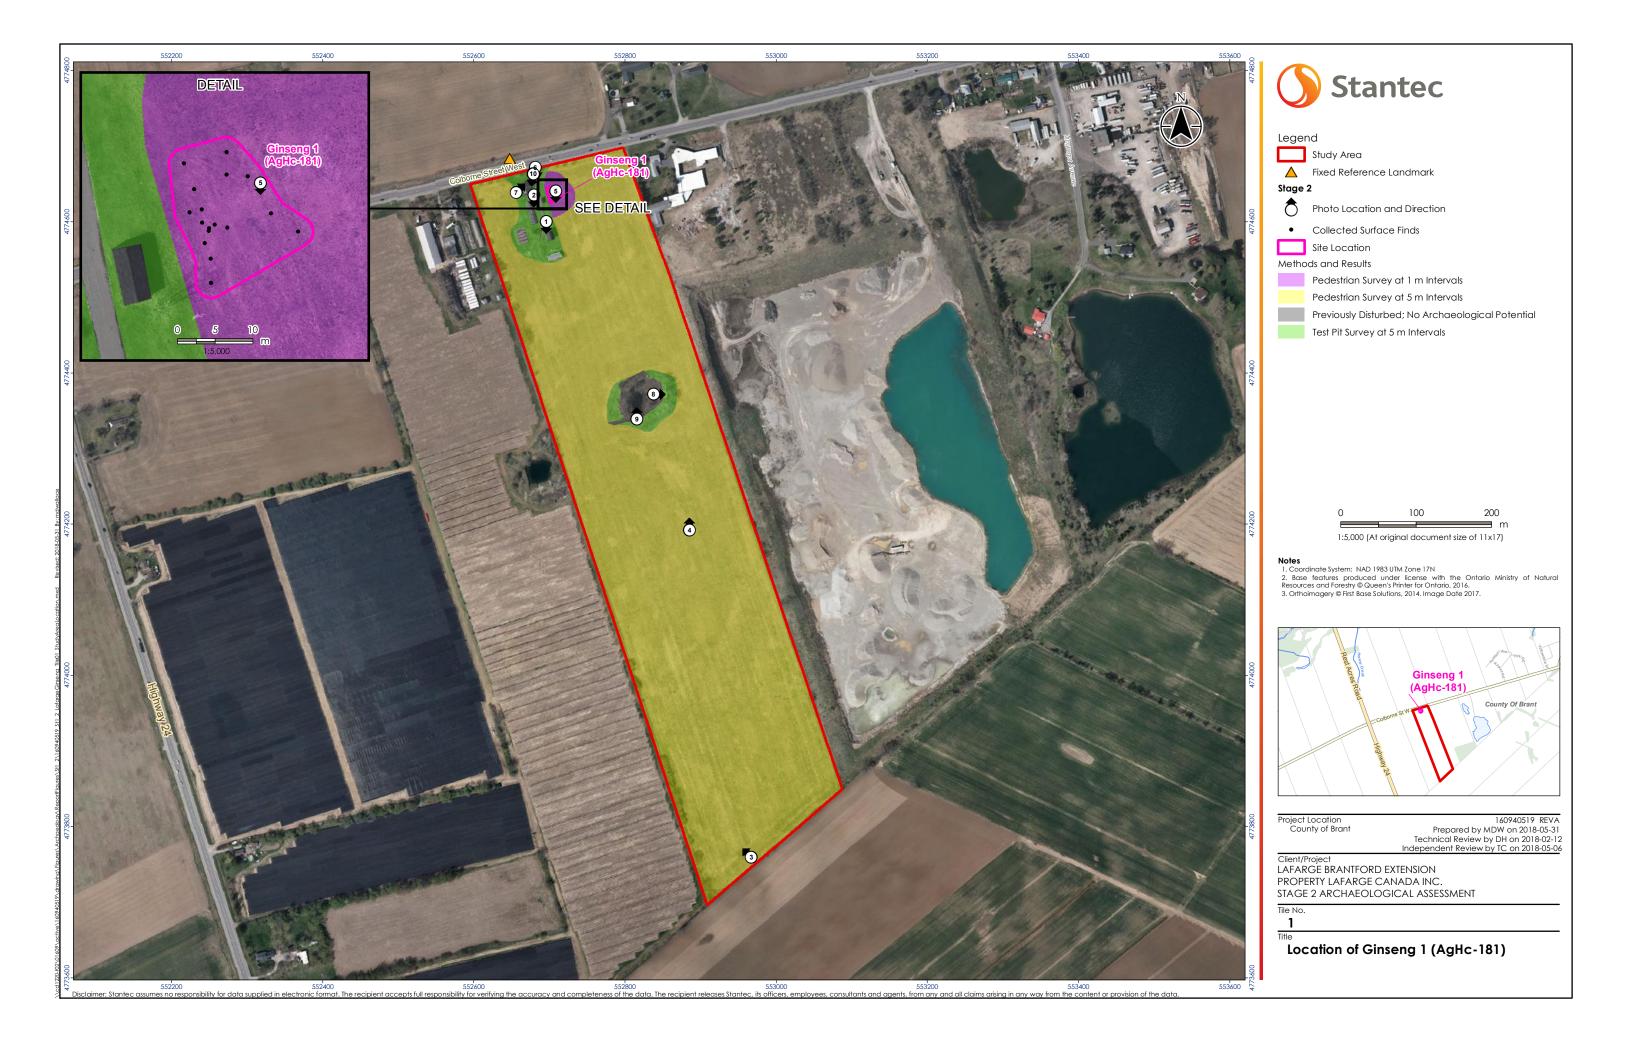

## 1.0 MAPS

The following page provides a map for the Stage 2 archaeological assessment of the study area illustrating the exact location of Ginseng 1 (AgHc-181)

# 2.0 UTM COORDINATES

Universal Transverse Mercator (UTM) coordinates recorded at Ginseng 1 (AgHc-181) are provided in Table 1. In accordance with Section 5.0 Standard 2b of the MTCS' 2011 Standards and Guidelines for Consultant Archaeologists (MTCS 2011) five UTM coordinates were taken at the site: a coordinate at the site centre and four readings at the furthest extents in each of the cardinal directions. All UTM coordinates were taken using a Topcon FC5000 handheld Global Positioning System (GPS) unit with Magnet Field software at an accuracy of three metres. All UTM coordinates are located in zone 17T and are based upon the North American Datum 1983 (NAD83).